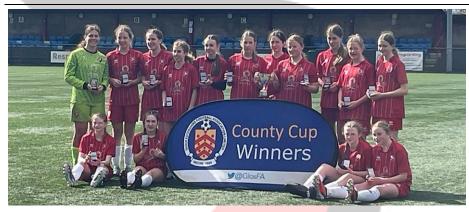

### FC Highnam U14s 1 Cheltenham Town Ladies U14s 1

Following a tense game and dramatic penalty shoot-out Cheltenham Town Ladies U14 were crowned County Cup Champions on Sunday.

Highnam started the match strong and put Cheltenham on the back foot from the off, hitting the post in the opening 10 minutes and eventually getting their rewards midway through the first half after a slight defensive mix up at the back. Highnam then continued to press for their second goal with Cheltenham looking to break on the counter-attack with the halftime score 1-0.

After a regroup Cheltenham started the second half more composed and took the game to Highnam, after a spell of pressure and a well worked corner Cheltenham managed to find the important equaliser through Saoirse.

The game then opened up for the last 10

minutes with both sides having opportunities to find the winner but neither side could get the ball in the net and match ended 1-1 and straight to penalties.

The penalty shoot-out was even more dramatic with both sides scoring 3 out of their allotted 5 penalties and Cheltenham winning 6-5 after all 11 players had taken their penalty. Some brilliant saves by Raphella in goal to keep Cheltenham's hopes alive on a number of occasions and a very calm final penalty by Lois secured the win.

Some excellent sportsmanship was then displayed as Cheltenham consolidated the disappointed Highnam players who should be equally proud of their efforts in a great final.

Cheltenham's Squad: Raphella, Saoirse, Lois, Jess, Aimee, Izzie, Abi, Molly, Charlotte, Tia, Evie, Emily, Beth, Molly, Holly